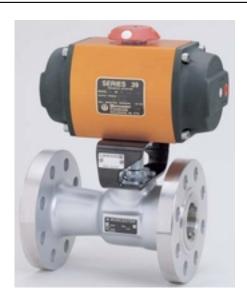

1039SXD

Part Number: 1039SXD

**size:** 10

**Operating mode: SPRING RETURN** 

limit\_switches: WATERTIGHT - HAZARDOUS DPDT

**Product series:** 39

**Solenoid: HAZARDOUS LOCATIONS** 

Source URL: https://www.boighill.com/worcester/1039sxd