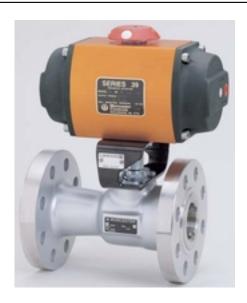

Part Number: 3039ZD

**size:** 30

**Operating mode: DOUBLE ACTING** 

limit\_switches: WATERTIGHT - HAZARDOUS DPDT

Product series: 39 Solenoid: NONE

**Source URL:** https://www.boighill.com/worcester/3039zd