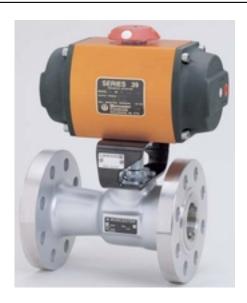

Part Number: 4039ZD

**size:** 40

**Operating mode: DOUBLE ACTING** 

limit\_switches: WATERTIGHT - HAZARDOUS DPDT

Product series: 39 Solenoid: NONE

**Source URL:** https://www.boighill.com/worcester/4039zd