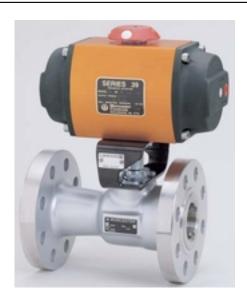

3539ZXS

Part Number: 3539ZXS

**size:** 35

**Operating mode: DOUBLE ACTING** 

limit\_switches: WATERTIGHT - HAZARDOUS SPDT

**Product series:** 39

**Solenoid: HAZARDOUS LOCATIONS** 

Source URL: https://www.boighill.com/worcester/3539zxs