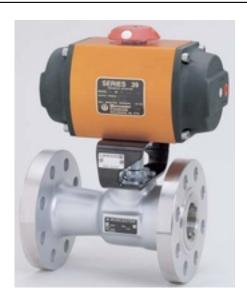

1039SXS

Part Number: 1039SXS

**size:** 10

**Operating mode: SPRING RETURN** 

limit\_switches: WATERTIGHT - HAZARDOUS SPDT

**Product series:** 39

**Solenoid: HAZARDOUS LOCATIONS** 

Source URL: https://www.boighill.com/worcester/1039sxs