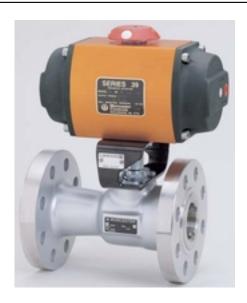

2039SXS

Part Number: 2039SXS

**size:** 20

**Operating mode: SPRING RETURN** 

limit\_switches: WATERTIGHT - HAZARDOUS SPDT

**Product series:** 39

**Solenoid: HAZARDOUS LOCATIONS** 

Source URL: https://www.boighill.com/worcester/2039sxs