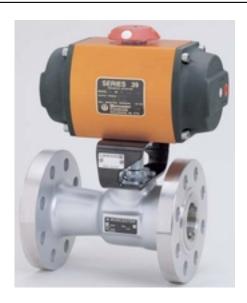

Part Number: 3039ZS

**size:** 30

**Operating mode: DOUBLE ACTING** 

limit\_switches: WATERTIGHT - HAZARDOUS SPDT

Product series: 39 Solenoid: NONE

**Source URL:** https://www.boighill.com/worcester/3039zs