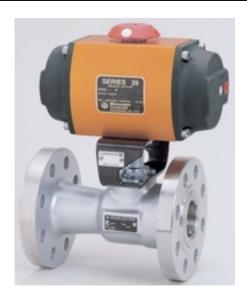

Part Number: 3339ZS

**size:** 33

**Operating mode: DOUBLE ACTING** 

limit\_switches: WATERTIGHT - HAZARDOUS SPDT

Product series: 39 Solenoid: NONE

**Source URL:** https://www.boighill.com/worcester/3339zs