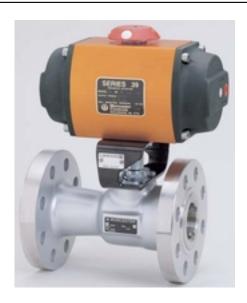

Part Number: 4039ZS

**size:** 40

**Operating mode: DOUBLE ACTING** 

limit\_switches: WATERTIGHT - HAZARDOUS SPDT

Product series: 39 Solenoid: NONE

**Source URL:** https://www.boighill.com/worcester/4039zs