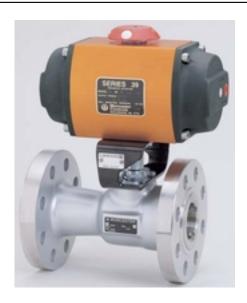

1539SS

Part Number: 1539SS

**size:** 15

**Operating mode:** SPRING RETURN

limit\_switches: WATERTIGHT - HAZARDOUS SPDT

Product series: 39 Solenoid: NONE

**Source URL:** https://www.boighill.com/worcester/1539ss