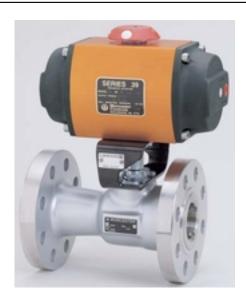

3539SS

Part Number: 3539SS

**size:** 35

**Operating mode: SPRING RETURN** 

limit\_switches: WATERTIGHT - HAZARDOUS SPDT

Product series: 39 Solenoid: NONE

**Source URL:** https://www.boighill.com/worcester/3539ss