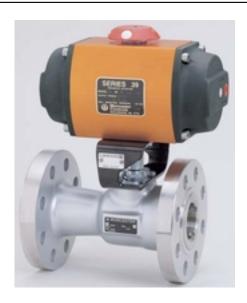

Part Number: 4039SS

**size:** 40

**Operating mode: SPRING RETURN** 

limit\_switches: WATERTIGHT - HAZARDOUS SPDT

Product series: 39 Solenoid: NONE

**Source URL:** https://www.boighill.com/worcester/4039ss