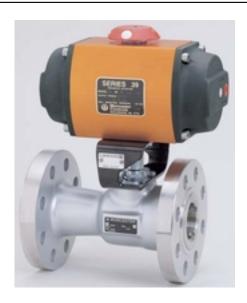

4039SXW

Part Number: 4039SXW

**size:** 40

Operating mode: SPRING RETURN limit\_switches: WATERTIGHT

**Product series:** 39

**Solenoid:** HAZARDOUS LOCATIONS

**Source URL:** https://www.boighill.com/worcester/4039sxw