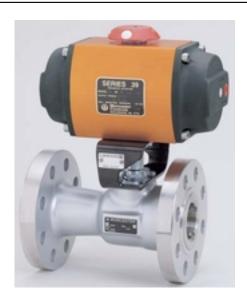

3539SXW

Part Number: 3539SXW

**size:** 35

Operating mode: SPRING RETURN limit\_switches: WATERTIGHT

**Product series:** 39

**Solenoid:** HAZARDOUS LOCATIONS

**Source URL:** https://www.boighill.com/worcester/3539sxw