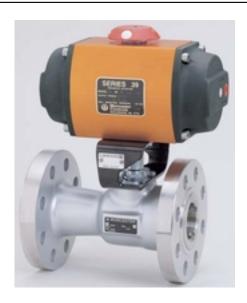

3039SXW

Part Number: 3039SXW

**size:** 30

Operating mode: SPRING RETURN limit\_switches: WATERTIGHT

**Product series:** 39

**Solenoid:** HAZARDOUS LOCATIONS

**Source URL:** https://www.boighill.com/worcester/3039sxw