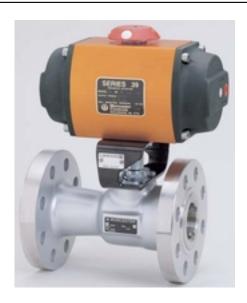

3039SW4

Part Number: 3039SW4

**size:** 30

**Operating mode: SPRING RETURN** 

limit\_switches: NONE Product series: 39

**Solenoid:** WATERTIGHT TYPE 4

**Source URL:** https://www.boighill.com/worcester/3039sw4