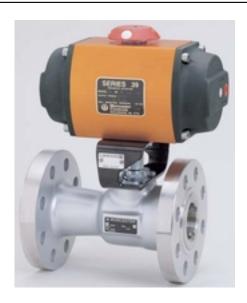

Part Number: 3539SG

**size:** 35

**Operating mode: SPRING RETURN** 

limit\_switches: NONE Product series: 39

**Solenoid:** GENERAL PURPOSE

**Source URL:** https://www.boighill.com/worcester/3539sg