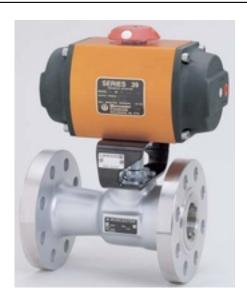

Part Number: 4039SG

**size:** 40

**Operating mode: SPRING RETURN** 

limit\_switches: NONE Product series: 39

**Solenoid:** GENERAL PURPOSE

**Source URL:** https://www.boighill.com/worcester/4039sg