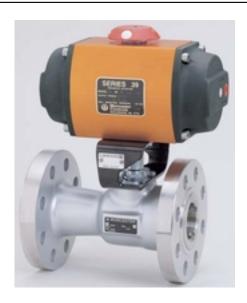

1039SW4

Part Number: 1039SW4

**size:** 10

**Operating mode: SPRING RETURN** 

limit\_switches: NONE Product series: 39

**Solenoid:** WATERTIGHT TYPE 4

**Source URL:** https://www.boighill.com/worcester/1039sw4