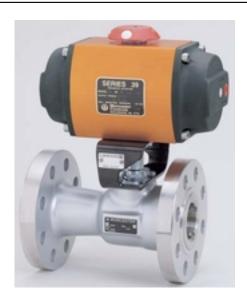

Part Number: 2039ZX

**size:** 20

**Operating mode: DOUBLE ACTING** 

limit\_switches: NONE Product series: 39

**Solenoid: HAZARDOUS LOCATIONS** 

**Source URL:** https://www.boighill.com/worcester/2039zx