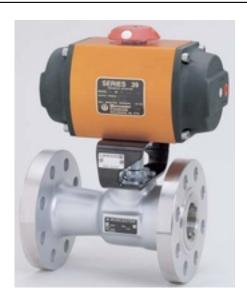

3039ZW4

Part Number: 3039ZW4

**size:** 30

**Operating mode: DOUBLE ACTING** 

limit\_switches: NONE Product series: 39

**Solenoid:** WATERTIGHT TYPE 4

**Source URL:** https://www.boighill.com/worcester/3039zw4