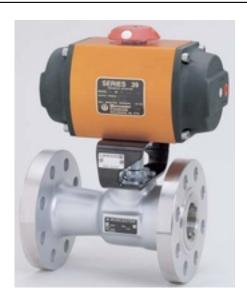

3539ZW4

Part Number: 3539ZW4

**size:** 35

**Operating mode: DOUBLE ACTING** 

limit\_switches: NONE Product series: 39

**Solenoid:** WATERTIGHT TYPE 4

**Source URL:** https://www.boighill.com/worcester/3539zw4