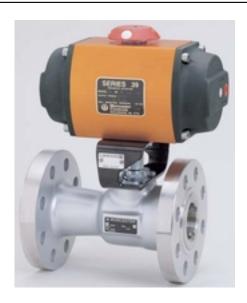

2039ZW4W

Part Number: 2039ZW4W

**size:** 20

Operating mode: DOUBLE ACTING limit\_switches: WATERTIGHT

Product series: 39

**Solenoid:** WATERTIGHT TYPE 4

Source URL: https://www.boighill.com/worcester/2039zw4w