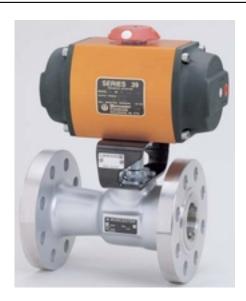

3039ZW4W

Part Number: 3039ZW4W

**size:** 30

Operating mode: DOUBLE ACTING limit\_switches: WATERTIGHT

Product series: 39

**Solenoid:** WATERTIGHT TYPE 4

**Source URL:** https://www.boighill.com/worcester/3039zw4w