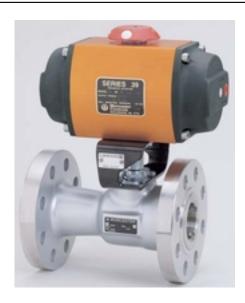

4039ZXW

Part Number: 4039ZXW

**size:** 40

Operating mode: DOUBLE ACTING limit\_switches: WATERTIGHT

**Product series:** 39

**Solenoid:** HAZARDOUS LOCATIONS

**Source URL:** https://www.boighill.com/worcester/4039zxw