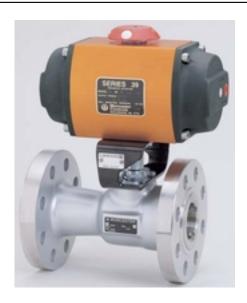

1539SW4W

Part Number: 1539SW4W

**size:** 15

Operating mode: SPRING RETURN limit\_switches: WATERTIGHT

**Product series:** 39

**Solenoid:** WATERTIGHT TYPE 4

**Source URL:** https://www.boighill.com/worcester/1539sw4w