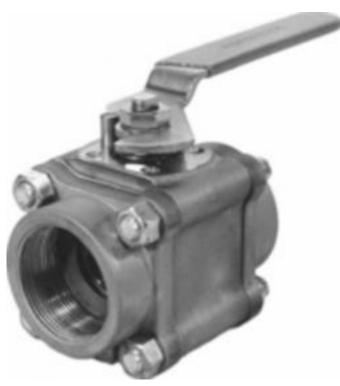

## 02441177PGTE

**Category:** Worcester 44 [1]

**row:** 389

**Product series: 44 Body pipe ends:** BRASS **Ball and stem:** MONEL

Seats and seals: POLYFILL SEATS SEATS G SEALS

**End connections:** TUBE ENDS

## More Images:

**Size:** 1/4"