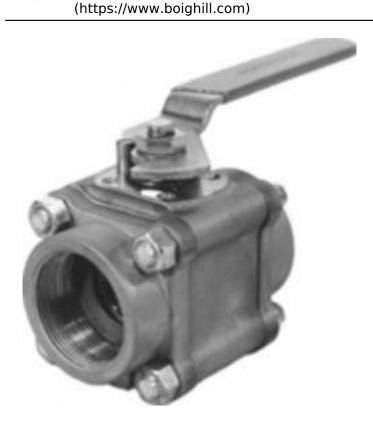

Published on Worcester Farris Flowserve Valves and Other Brands from Boig and Hill Inc.

**Category:** Worcester 44 [1]

row: 407

**Product series:** 44

Body pipe ends: CARBON STEEL

**Ball and stem:** BRASS

**Seats and seals:** NEOPRENE SEATS AND SEALS

**End connections:** SCREWED ENDS FNPT

Brand: Worcester [2]
Series: series 44 [3]
Item series: series 44 [4]

## More Images:

**Size:** 1/4"