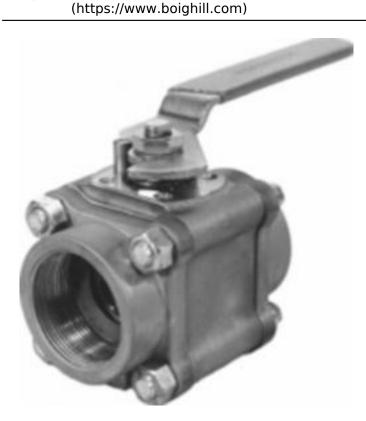

## 07444411RVBW

Published on Worcester Farris Flowserve Valves and Other Brands from Boig and Hill Inc.

**Category:** Worcester 44 [1]

row: 4055

**Product series:** 44

Body pipe ends: CARBON STEEL

**Ball and stem:** BRASS

Seats and seals: REINFORCED TEFLON SEATS VITON SEALS

**End connections:** BUTT WELD

**Brand:** Worcester [2] Series: series 44 [3] Item series: series 44 [4]

## More Images:

**Size:** 3/4"