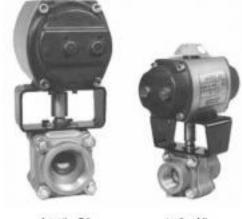

## 12444466PVSE

Published on Worcester Farris Flowserve Valves and Other Brands from Boig and Hill Inc. (https://www.boighill.com)

**Category:** Worcester 44 [1]

**row:** 6630

**Product series:** 44

**Body pipe ends:** CARBON STEEL **Ball and stem:** STAINLESS STEEL

Seats and seals: POLYFILL SEATS VITON SEALS **End connections:** SCREWED ENDS FNPT

**Brand:** Worcester [2]

Series: series 44 [3]

11/4"-2"

1/4"-1"