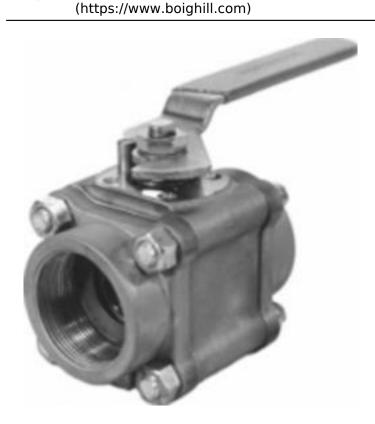

Published on Worcester Farris Flowserve Valves and Other Brands from Boig and Hill Inc.

**Category:** Worcester 44 [1]

**row:** 6777

**Product series:** 44

Body pipe ends: CARBON STEEL

**Ball and stem:** MONEL

Seats and seals: REINFORCED TEFLON SEATS G SEALS

**End connections:** SCREWED ENDS FNPT

**Brand:** Worcester [2] Series: series 44 [3]

Item series: series 44 [4]

## **More Images:**

**Size:** 1 1/4"