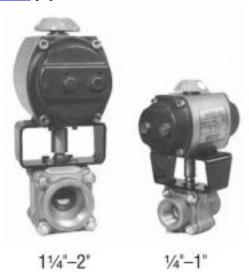

Published on Worcester Farris Flowserve Valves and Other Brands from Boig and Hill Inc. (https://www.boighill.com)



**Category:** Worcester 44 [1]

row: 6694

**Product series:** 44

Body pipe ends: CARBON STEEL

**Ball and stem:** MONEL

Seats and seals: HIGH-PER FILL SEATS M SEALS

End connections: BUTT WELD

Brand: Worcester [2]
Series: series 44 [3]
Item series: series 44 [4]



## More Images:

**Size:** 1 1/4"





## 12444477XMBW

Published on Worcester Farris Flowserve Valves and Other Brands from Boig and Hill Inc. (https://www.boighill.com)



worcester logo:

**Source URL:** https://www.boighill.com/worcester44/12444477xmbw

## Links

- [1] https://www.boighill.com/category/worcester-44
- [2] https://www.boighill.com/brand/worcester
- [3] https://www.boighill.com/series-44
- [4] https://www.boighill.com/series1/series-44