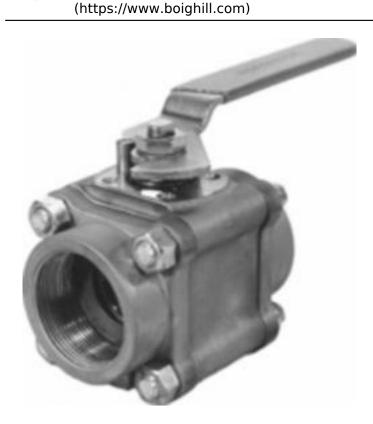

Published on Worcester Farris Flowserve Valves and Other Brands from Boig and Hill Inc.

**Category:** Worcester 44 [1]

**row:** 7470

Product series: 44
Body pipe ends: BRASS
Ball and stem: MONEL

Seats and seals: REINFORCED TEFLON SEATS TEFLON SEALS

**End connections:** SCREWED ENDS FNPT

Brand: Worcester [2]
Series: series 44 [3]
Item series: series 44 [4]

## **More Images:**

**Size:** 1 1/2"

Flowserve: