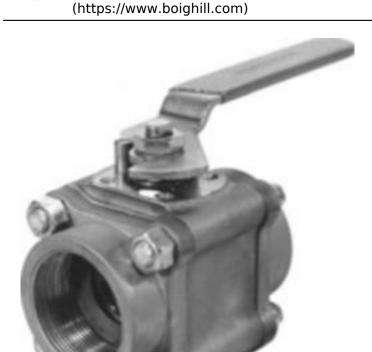

Published on Worcester Farris Flowserve Valves and Other Brands from Boig and Hill Inc.

**Category:** Worcester 44 [1]

row: 7472

Product series: 44
Body pipe ends: BRASS
Ball and stem: MONEL

Seats and seals: REINFORCED TEFLON SEATS TEFLON SEALS

**End connections:** SOCKET WELD

Brand: Worcester [2]
Series: series 44 [3]
Item series: series 44 [4]

## **More Images:**

**Size:** 1 1/2"

Flowserve:

## 15441177RTSW

Published on Worcester Farris Flowserve Valves and Other Brands from Boig and Hill Inc. (https://www.boighill.com)

worcester logo:

**Source URL:** https://www.boighill.com/worcester44/15441177rtsw