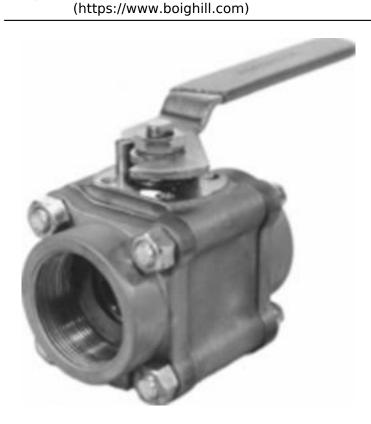

## 15446611XMSWO Published on Worceste

Published on Worcester Farris Flowserve Valves and Other Brands from Boig and Hill Inc.

**Category:** Worcester 44 [1]

row: 8027

**Product series:** 44

**Body pipe ends: STAINLESS STEEL** 

**Ball and stem:** BRASS

**Seats and seals:** HIGH-PER FILL SEATS M SEALS **End connections:** SOCKET WELD OD TUBE

Brand: Worcester [2]
Series: series 44 [3]
Item series: series 44 [4]